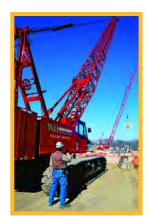

## **CRANE RENTALS**

- Boom Trucks 12 ton to 36 ton
- Hydraulic Truck Cranes 28 ton to 150 ton
- All Terrain Cranes 40 ton to 550 ton
- Conventional Truck Cranes 75 ton to 300 ton
- Rough Terrain Cranes 15 ton to 100 ton
- Crawler Cranes 100 ton to 450 ton
- Industrial Cranes (Carry Decks) 6 ton to 15 ton