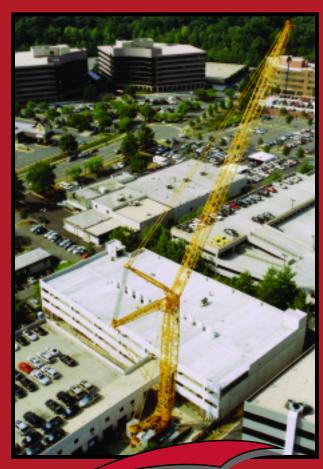

## **CRANE RENTALS**

- Boom Trucks 12 ton to 36 ton
- Hydraulic Truck Cranes 28 ton to 150 ton
- All Terrain Cranes 40 ton to 550 ton
- Conventional Truck Cranes 75 ton to 300 ton
- Rough Terrain Cranes 15 ton to 100 ton
- Crawler Cranes 100 ton to 450 ton
- Industrial Cranes (Carry Decks) 6 ton to 15 ton

## **ABOUT US**

W. O. Grubb is the leading provider of crane rental and steel erection services in the Mid-Atlantic United States.

W. O. Grubb was founded in the 1960's with a basic concept, which was to provide high quality steel erection services, equipment, manpower and superior responsiveness to our customers.

W. O. Grubb is one of the largest family owned and operated crane rental companies in the nation. Multiple locations serve Virginia, Maryland and surrounding states with crane rentals and related services.