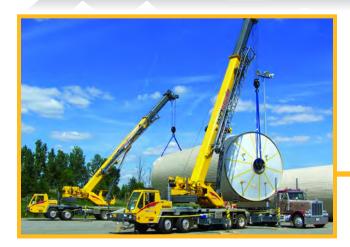

## **CRANE RENTALS**

- Boom Trucks 12 ton to 36 ton
- Hydraulic Truck Cranes 28 ton to 150 ton
- All Terrain Cranes 40 ton to 550 ton
- Conventional Truck Cranes 75 ton to 300 ton
- Rough Terrain Cranes 15 ton to 100 ton
- Crawler Cranes 100 ton to 450 ton
- Industrial Cranes (Carry Decks) 6 ton to 15 ton

## **HEAVY HAULING**

- Tractor Trailers
- Heavy Duty Lowboys
- Flats, Drops and Extendable Trailers
- Hydraulic Platform Trailer

CRANE RENTALS - OPERATED & BARE RIGGING • STORAGE • HEAVY HAULING

**BALTIMORE, MARYLAND** 410-796-3661