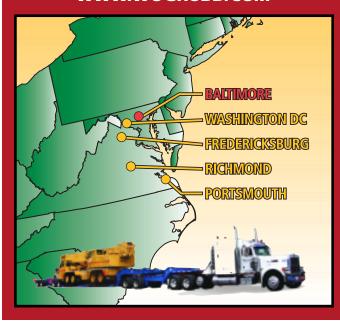

FREDERICKSBURG, VIRGINIA 540-891-7279

PORTSMOUTH, VIRGINIA 757-465-4072

ALEXANDRIA, VIRGINIA 703-370-7500

CORPORATE OFFICE – RICHMOND, VIRGINIA 804-271-9471

WWW.WOGRUBB.COM

REACHING ABOVE & BEYOND

6331 SOUTH HANOVER ROAD ELKRIDGE, MD 21075 410-796-3661

W. O. Grubb is reaching above and beyond the call of duty to provide superior service and innovative solutions to the ever changing needs of our customers.

Serving:

Richmond, VA Baltimore, MD Fredericksburg, VA Alexandria, VA Portsmouth, VA